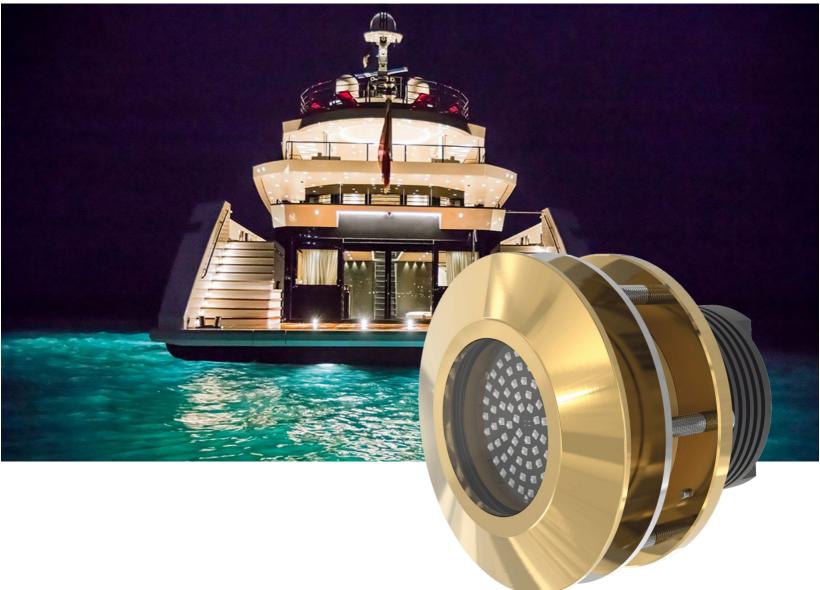

## Thru-Hull Underwater Yacht Lighting

## AL UWL303 TH

BOAT SIZE : 15-100 mt. / 50-330 ft.

- The resistant toward salt water thanks to Aluminium Bronze body
- Reinforced Aluminum replaceable inner core housing
- The High-Tech Power Led has high watt. Every Led is 5 Watt
- Every LED has 140-160Lumen
- RGBW full colour LED
- 12 mm Shockproof Tempered Glass
- 2x1,5 mm<sup>2</sup> Neopren RNF cable.
- No need to dismantle the entire product when changing LEDs
- Easy to replace by loosening the aluminum lighting capsule from inside the boat. The Aluminum Bronze body remains fixed on the boat.
- You can be connected AHD 2MP 1080P camera to the same housing optionelly.

**Product Specifications** 

| Product Code            | AL UWL303 TH                                                                                   |
|-------------------------|------------------------------------------------------------------------------------------------|
| Boat Dimensions mt./ft. | 15mt 100mt. / 50ft 330ft.                                                                      |
| Single Colour LED       | White 64x5W & Royal Blue 64x3W 3535 High Power LED / LED Degree 110°                           |
| RGBW Led                | RGBW 60x4W 3535 High Power LED / LED Degree 110°                                               |
| Volt                    | DC10V-30V                                                                                      |
| Current 24V / 12V       | 11.0A - 22.0A                                                                                  |
| Watt                    | Single Colour 256W RGBW 240W.                                                                  |
| LED Colour / Lumen      | White 36000 lumen , Royal Blue 13440 lumen                                                     |
| RGBW Colour / Lumen     | R: 3000 lumen, G: 7200 lumen, B: 1800 lumen, W: 9000 lumen, RGBW: 21000 lumen                  |
| IP Code                 | IP68 CLASS III                                                                                 |
| Body Material           | Marine Aluminum Bronze Body, Marine Aluminum Led Core                                          |
| Glass                   | 12 mm. Special Tempered Glass                                                                  |
| Product Cable           | Single Colour 2 mt. 2x2,5 RNF Marine Cable , RGBW 2 mt. 5x1 RNF Marine Cable                   |
| Driver                  | Internal Constant Current Led Driver                                                           |
| Underwater Camera       | Can be applied by modifying the core                                                           |
| Product Sizes           | Light Head Diameter: 158mm. , Head Height: 12mm. , Full Lenght: 152mm. , Glass Diameter: 81mm. |
| Hole Diameter           | 110 mm.                                                                                        |
| Weight                  | 5,800 gr.                                                                                      |