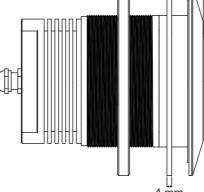

**Product Specifications** 

| Product Code            | AL UWL303 TH                                                                                   |
|-------------------------|------------------------------------------------------------------------------------------------|
| Boat Dimensions mt./ft. | 15mt 100mt. / 50ft 330ft.                                                                      |
| Single Colour LED       | White 64x5W & Royal Blue 64x3W 3535 High Power LED / LED Degree 110°                           |
| RGBW Led                | RGBW 60x4W 3535 High Power LED / LED Degree 110°                                               |
| Volt                    | DC10V-30V                                                                                      |
| Current 24V / 12V       | 11.0A - 22.0A                                                                                  |
| Watt                    | Single Colour 256W RGBW 240W.                                                                  |
| LED Colour / Lumen      | White 36000 lumen , Royal Blue 13440 lumen                                                     |
| RGBW Colour / Lumen     | R: 3000 lumen, G: 7200 lumen, B: 1800 lumen, W: 9000 lumen, RGBW: 21000 lumen                  |
| IP Code                 | IP68 CLASS III                                                                                 |
| Body Material           | Marine Aluminum Bronze Body, Marine Aluminum Led Core                                          |
| Glass                   | 12 mm. Special Tempered Glass                                                                  |
| Product Cable           | Single Colour 2 mt. 2x2,5 RNF Marine Cable , RGBW 2 mt. 5x1 RNF Marine Cable                   |
| Driver                  | Internal Constant Current Led Driver                                                           |
| Underwater Camera       | Can be applied by modifying the core                                                           |
| Product Sizes           | Light Head Diameter: 158mm. , Head Height: 12mm. , Full Lenght: 152mm. , Glass Diameter: 81mm. |
| Hole Diameter           | 110 mm.                                                                                        |
| Weight                  | 5,800 gr.                                                                                      |