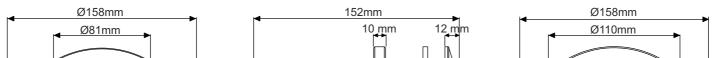

**Product Specifications** 

| Product Code            | AL UWL303 TH                                                                                   |
|-------------------------|------------------------------------------------------------------------------------------------|
| Boat Dimensions mt./ft. | 15mt 100mt. / 50ft 330ft.                                                                      |
| Single Colour LED       | White 64x5W & Royal Blue 64x3W 3535 High Power LED / LED Degree 110°                           |
| RGBW Led                | RGBW 60x4W 3535 High Power LED / LED Degree 110°                                               |
| Volt                    | DC10V-30V                                                                                      |
| Current 24V / 12V       | 11.0A - 22.0A                                                                                  |
| Watt                    | Single Colour 256W RGBW 240W.                                                                  |
| LED Colour / Lumen      | White 36000 lumen , Royal Blue 13440 lumen                                                     |
| RGBW Colour / Lumen     | R: 3000 lumen, G: 7200 lumen, B: 1800 lumen, W: 9000 lumen, RGBW: 21000 lumen                  |
| IP Code                 | IP68 CLASS III                                                                                 |
| Body Material           | Marine Aluminum Bronze Body, Marine Aluminum Led Core                                          |
| Glass                   | 12 mm. Special Tempered Glass                                                                  |
| Product Cable           | Single Colour 2 mt. 2x2,5 RNF Marine Cable , RGBW 2 mt. 5x1 RNF Marine Cable                   |
| Driver                  | Internal Constant Current Led Driver                                                           |
| Underwater Camera       | Can be applied by modifying the core                                                           |
| Product Sizes           | Light Head Diameter: 158mm. , Head Height: 12mm. , Full Lenght: 152mm. , Glass Diameter: 81mm. |
| Hole Diameter           | 110 mm.                                                                                        |
| Weight                  | 5,800 gr.                                                                                      |