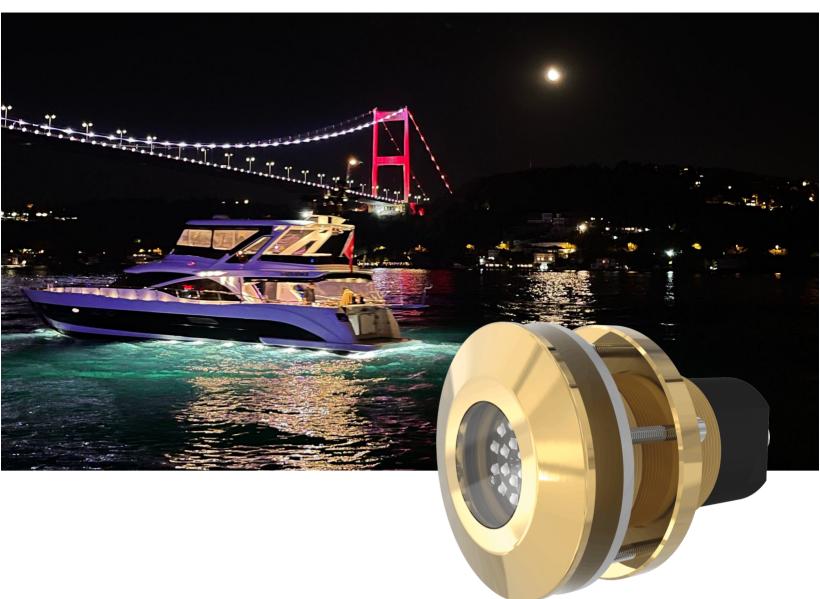

## AL UWL301 TH

BOAT SIZE : 7-25 mt. / 25-80 ft.

- The resistant toward salt water thanks to Aluminium Bronze body
- Reinforced Aluminum replaceable inner core housing
- The High-Tech Power Led has high watt. Every LED is 5 Watt
- Every LED has 140-160Lumen
- RGBW full colour LED
- 8 mm Shockproof Tempered Glass
- 2x1,5 mm<sup>2</sup> Neopren RNF cable.
- No need to dismantle the entire product when changing LEDs
- Easy to replace by loosening the aluminum lighting capsule from inside the boat. The Aluminum Bronze body remains fixed on the boat.
- You can be connected AHD 2MP 1080P camera to the same housing optionelly.