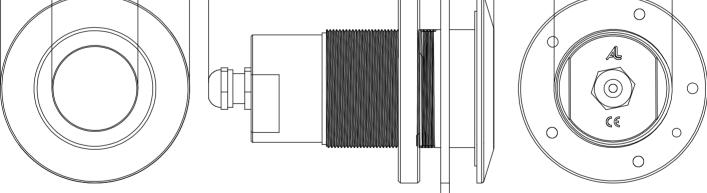

**Product Specifications** 

| Ø88 mm | 133 mm | Ø55 mm |
|--------|--------|--------|
| Ø39 mm |        |        |

| Product Code            | AL UWL301 TH                                                                                 |
|-------------------------|----------------------------------------------------------------------------------------------|
| Boat Dimensions mt./ft. | 7mt 25mt. / 25ft 80ft.                                                                       |
| Single Colour LED       | White 16x5W & Royal Blue 16x3W 3535 High Power LED / LED Degree 110°                         |
| RGBW Led                | RGBW 15x4W 3535 High Power LED / LED Degree 110°                                             |
| Volt                    | DC10V-30V                                                                                    |
| Current 24V / 12V       | 3.0A / 6.0A                                                                                  |
| Watt                    | Single Colour 64W RGBW 60W.                                                                  |
| Single Colour / Lumen   | White 9000 lumen , Royal Blue 3360 lumen                                                     |
| RGBW Colour / Lumen     | R: 750 lumen, G: 1800 lumen, B: 450 lumen, W: 2250 lumen, RGBW: 5250 lumen                   |
| IP Code                 | IP68 CLASS III                                                                               |
| Body Material           | Marine Aluminum Bronze Body, Marine Aluminum Led Core                                        |
| Glass                   | 8 mm. Special Tempered Glass                                                                 |
| Product Cable           | Single Colour 2 mt. 2x1,5 RNF Marine Cable , RGBW 2 mt. 5x1 RNF Marine Cable                 |
| Driver                  | Internal Constant Current Led Driver                                                         |
| Underwater Camera       | Can be applied by modifying the core                                                         |
| Product Sizes           | Light Head Diameter: 88mm. , Head height: 8mm. , Full Length: 133mm. , Glass diameter: 39mm. |
| Hole Diameter           | 55mm.                                                                                        |
| Weight                  | 1,625 gr.                                                                                    |