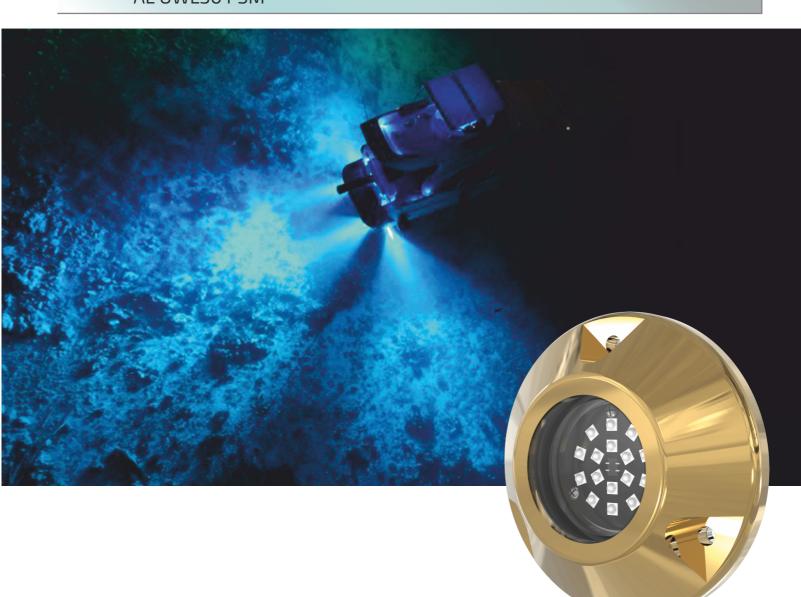

## AL UWL301 SM

BOAT SIZE: 7-25 mt. / 25-80 ft.

- The resistant toward salt water thanks to Aluminium Bronze body
- The High-Tech Power Led has high watt. Every LED is 5 Watt
- Every LED has 140-160Lumen
- RGBW full colour LED
- 8 mm Shockproof Tempered Glass
- 2x1,5 mm² Neopren RNF cable.
- Body assembly is practical. 20 mm cable hole is drilled on the surface of the hull and the surface of the boat is mounted underwater.