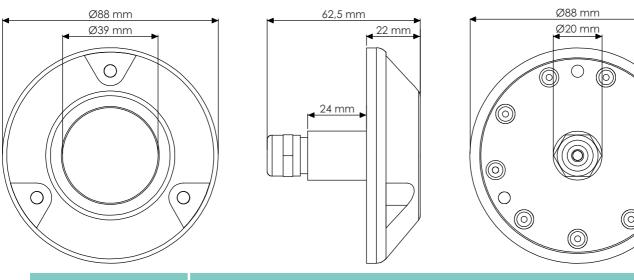

## **Product Specifications**

| Product Code            | AL UWL301 SM                                                                                |
|-------------------------|---------------------------------------------------------------------------------------------|
| Boat Dimensions mt./ft. | 7mt 25mt. / 25ft 80ft.                                                                      |
| Single Colour LED       | White 16x5W & Royal Blue 16x3W 3535 High Power LED / LED Degree 110°                        |
| RGBW LED                | RGBW 15x4W 3535 High Power LED / LED Degree 110°                                            |
| Volt                    | DC10V-30V                                                                                   |
| Current 24V / 12V       | 3.0A / 6.0A                                                                                 |
| Watt                    | Single Colour 64W RGBW 60W.                                                                 |
| Single Colour / Lumen   | White 9000 lumen , Royal Blue 3360 lumen                                                    |
| RGBW Colour / Lumen     | R: 750 lumen, G: 1800 lumen, B: 450 lumen, W: 2250 lumen, RGBW: 5250 lumen                  |
| IP Code                 | IP68 CLASS III                                                                              |
| Body Material           | Marine Aluminum Bronze Body, AISI 316L Stainless Steel Back Cover                           |
| Glass                   | 8 mm. Special Tempered Glass                                                                |
| Product Cable           | Single Colour 2 mt. 2x1,5 RNF Marine Cable , RGBW 2 mt. 5x1 RNF Marine Cable                |
| Driver                  | External Constant Current Led Driver                                                        |
| Underwater Camera       | Not applicable.                                                                             |
| Product Sizes           | Light Head Diameter: 88mm., Head height: 22mm., Full Length: 62,5mm., Glass diameter: 39mm. |
| Hole Diameter           | 20mm.                                                                                       |
| Weight                  | 690 gr.                                                                                     |