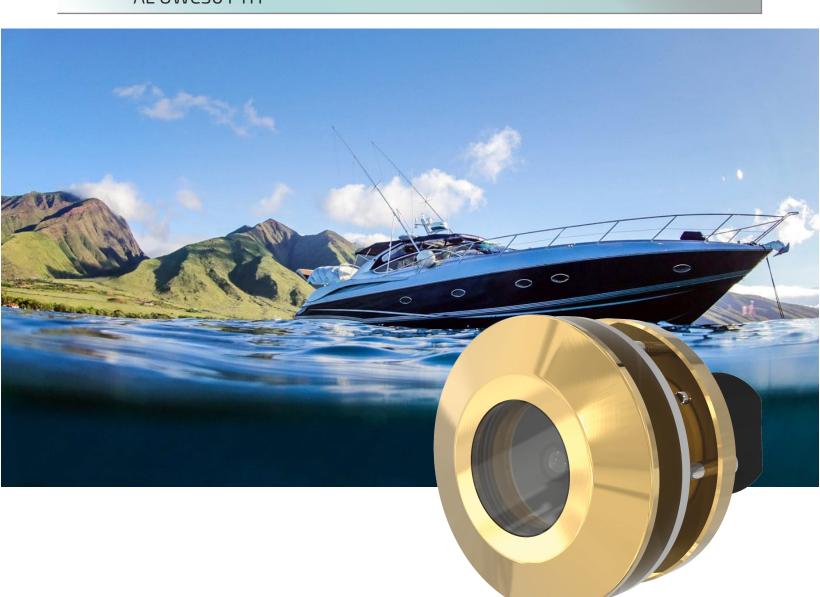

## AL UWC301 TH

- Used in all boats.
- The resistant toward salt water thanks to Aluminium Bronze body.
- Reinforced Aluminum replaceable inner core housing.
- 2 MP AHD 1080P Camera
- It gives very low brightness image.
- AHD camera is high resolution.
- 8 mm Shockproof Tempered Glass
- Neopren RNF cable.
- Easy to replace by loosening the aluminum lighting capsule from inside the boat. The Aluminum Bronze body remains fixed on the boat.