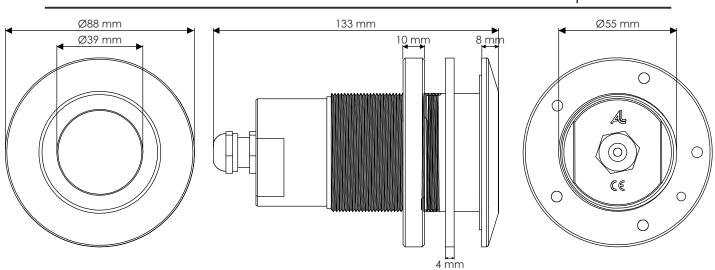

## **Product Specifications**

|                    | 4 mm                                                                                      |
|--------------------|-------------------------------------------------------------------------------------------|
| Product Code       | AL UWC301 TH                                                                              |
| Resolution         | Full HD 1080P                                                                             |
| Camera Lens        | 2MP SONY                                                                                  |
| Effective Pixels   | 1920 (H) X 1080 (V)                                                                       |
| Lens               | 3.6 mm Fixed Focus                                                                        |
| Lowest Brightness  | 0,0001 Lux                                                                                |
| Signal System      | PAL / NTSC                                                                                |
| Angle of Vision    | 90°                                                                                       |
| Video Output       | AHD                                                                                       |
| Energy Consumption | 1 W                                                                                       |
| Current            | 0.1A                                                                                      |
| Input Voltage      | 12 VDC                                                                                    |
| Product Cable      | IP68 CLASS III                                                                            |
| Body Material      | Marine Aluminum Bronze Body, Marine Aluminum Led Core                                     |
| Glass              | 8 mm. Special Tempered Glass                                                              |
| Product Sizes      | Outer Head Diameter: 88mm., Head height: 8mm., Full Length: 133mm., Glass diameter: 39mm. |
| Hole Diameter      | 55mm.                                                                                     |
| Weight             | 1,610 gr.                                                                                 |