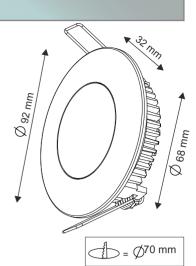

## INTERIOR DOWNLIGHT

- For all sailing yachts and motor yachts
- UV protected ABS frame
- UV protected PC glass
- Thermal resin cooling body

| Product Code | AL 4195 SG                                         |
|--------------|----------------------------------------------------|
| LED Colours  | White, Day Light, Warm White, Blue                 |
| Watt         | 6W                                                 |
| Lumen        | 600 lumen                                          |
| Volt         | 12VDC - 24VDC                                      |
| Product Size | Frame: 92mm, Height: 32mm,<br>Hole dimension: 70mm |