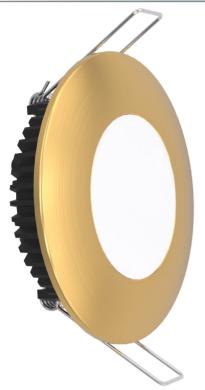

## AL 4195 SG (SATIN GOLD)

## INTERIOR DOWNLIGHT

- For all sailing yachts and motor yachts
- UV protected ABS frame
- UV protected PC glass
- Thermal resin cooling body

| Product Code | AL 4195 SG                                         |
|--------------|----------------------------------------------------|
| LED Colours  | White, Day Light, Warm White, Blue                 |
| Watt         | 6W                                                 |
| Lumen        | 600 lumen                                          |
| Volt         | 12VDC - 24VDC                                      |
| Product Size | Frame: 92mm, Height: 32mm,<br>Hole dimension: 70mm |