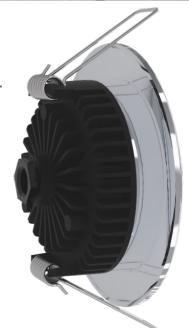

## AL 4195 SG (SATIN GOLD)

## INTERIOR DOWNLIGHT

- For all sailing yachts and motor yachts
- UV protected ABS frame
- UV protected PC glass
- Thermal resin cooling body

| Product Code | AL 4195 SG                                         |
|--------------|----------------------------------------------------|
| LED Colours  | White, Day Light, Warm White, Blue                 |
| Watt         | 6W                                                 |
| Lumen        | 600 lumen                                          |
| Volt         | 12VDC - 24VDC                                      |
| Product Size | Frame: 92mm, Height: 32mm,<br>Hole dimension: 70mm |

## **SPECIFICATIONS**

- Do not oxidizable and corrosion
- It has more high light and lumen for per watt through the new technology SMD LEDs.
- •To send the light directly. So do not lose the light of led as indirect lighting.
- •To emits the light homogeneous through has diffuser particulates PC glass.
- •UV protected ABS frame. Chrome, Matt Chrome, Tumbled Copper, Gold painting
- Thermal resin cooler body.
- •The light colour: White (6500k), Day light (4000k), Warm white (3000k), Blue