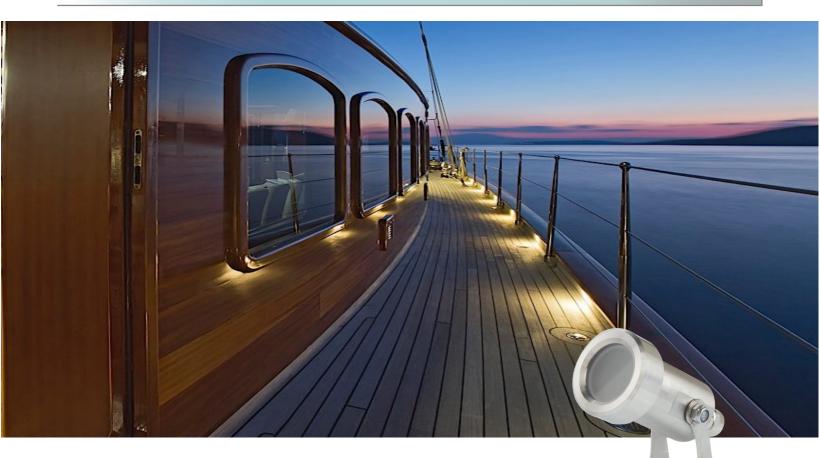

## AL 2031

BOAT SIZE: For All Sailing Yachts and Motor Yachts

- AISI 316L quality stainless steel
- Impact resistant UV protected glass
- High Power LED with high lumen power
- Single illumination with 100 lumens of light power per watt
- Light wave can be adjusted with different lenses
- 2x0,75 mm² Neoprene RNF cable
- Practical installation

## **Product Specifications**

| Product Code            | AL 2031                               |
|-------------------------|---------------------------------------|
| Boat Dimensions mt./ft. | For all sailing boats and motor yacht |
| Single Colour LED       | 1x1W - 100 lumen High Power LED       |
| LED Degree              | 10°, 30°, 50°, 80°                    |
| Volt                    | 12VDC                                 |